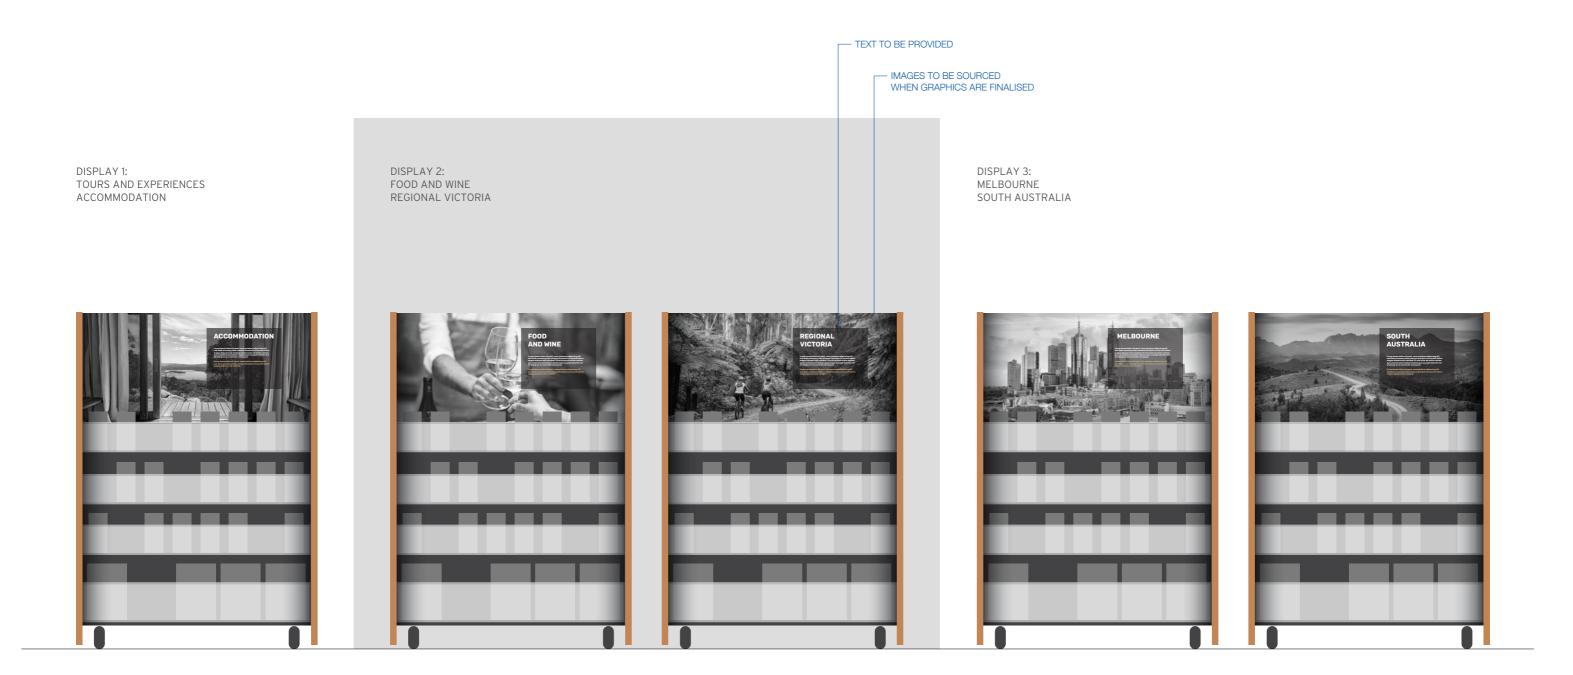

# challisdesign

Job 2797
Project Halls Gap Visitor
Information Centre
Client Northern Grampians Shire Council
Contact Anna Gellert
Drawing type visual
Drawn JC
Date 16/07/2024
Scale 1:20 (A3)

LOCAL ATTRACTIONS