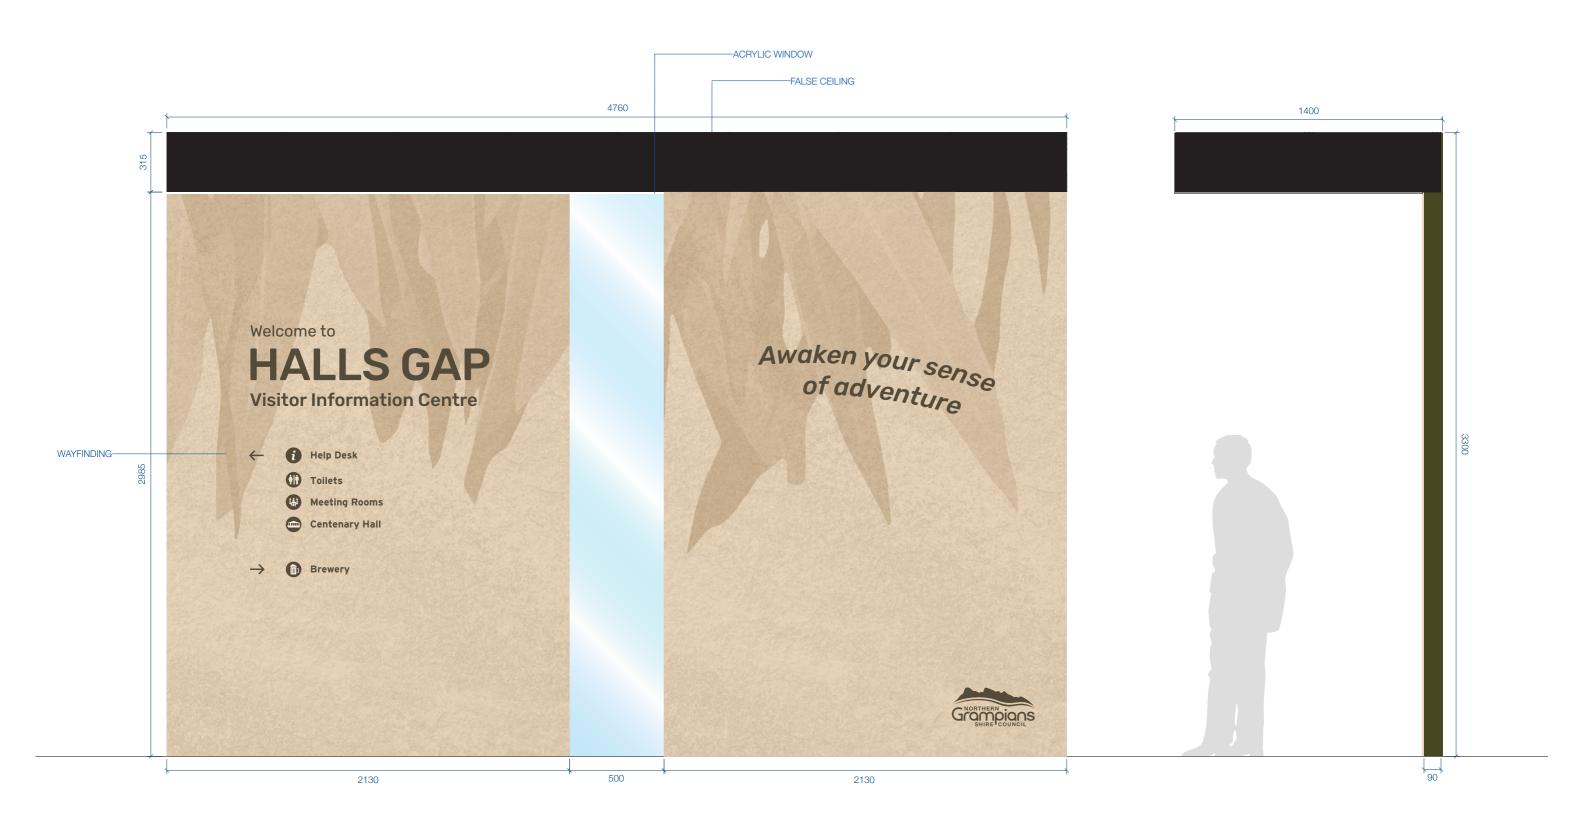

#### challisdesign

Job 2797
Project Halls Gap Visitor
Information Centre
Client Northern Grampians Shire Council
Contact Anna Gellert
Drawing type visual
Drawn JC
Date 16/07/2024
Scale 1:20 (A3)

FRONT ELEVATION