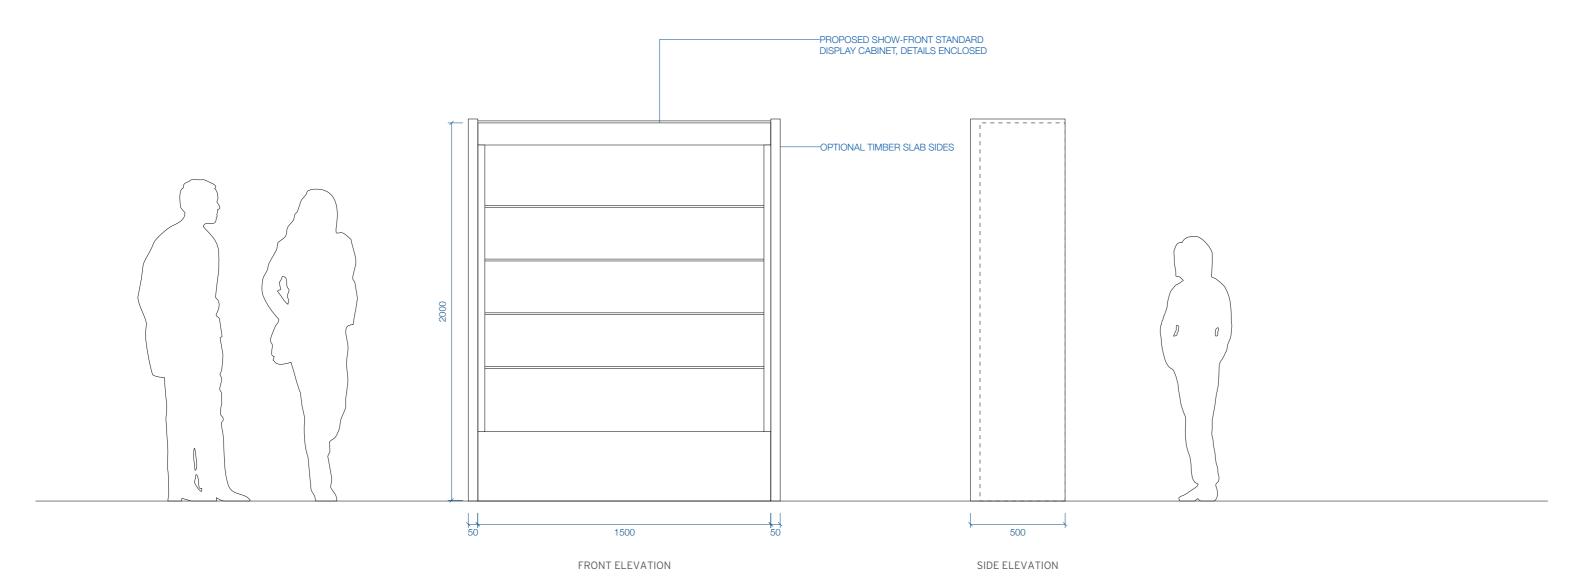

# challisdesign

Job 2797
Project Halls Gap Visitor
Information Centre
Client Northern Grampians Shire Council
Contact Anna Gellert
Drawing type visual
Drawn JC
Date 16/07/2024
Scale 1:20 (A3)

FRONT ELEVATION SIDE ELEVATION