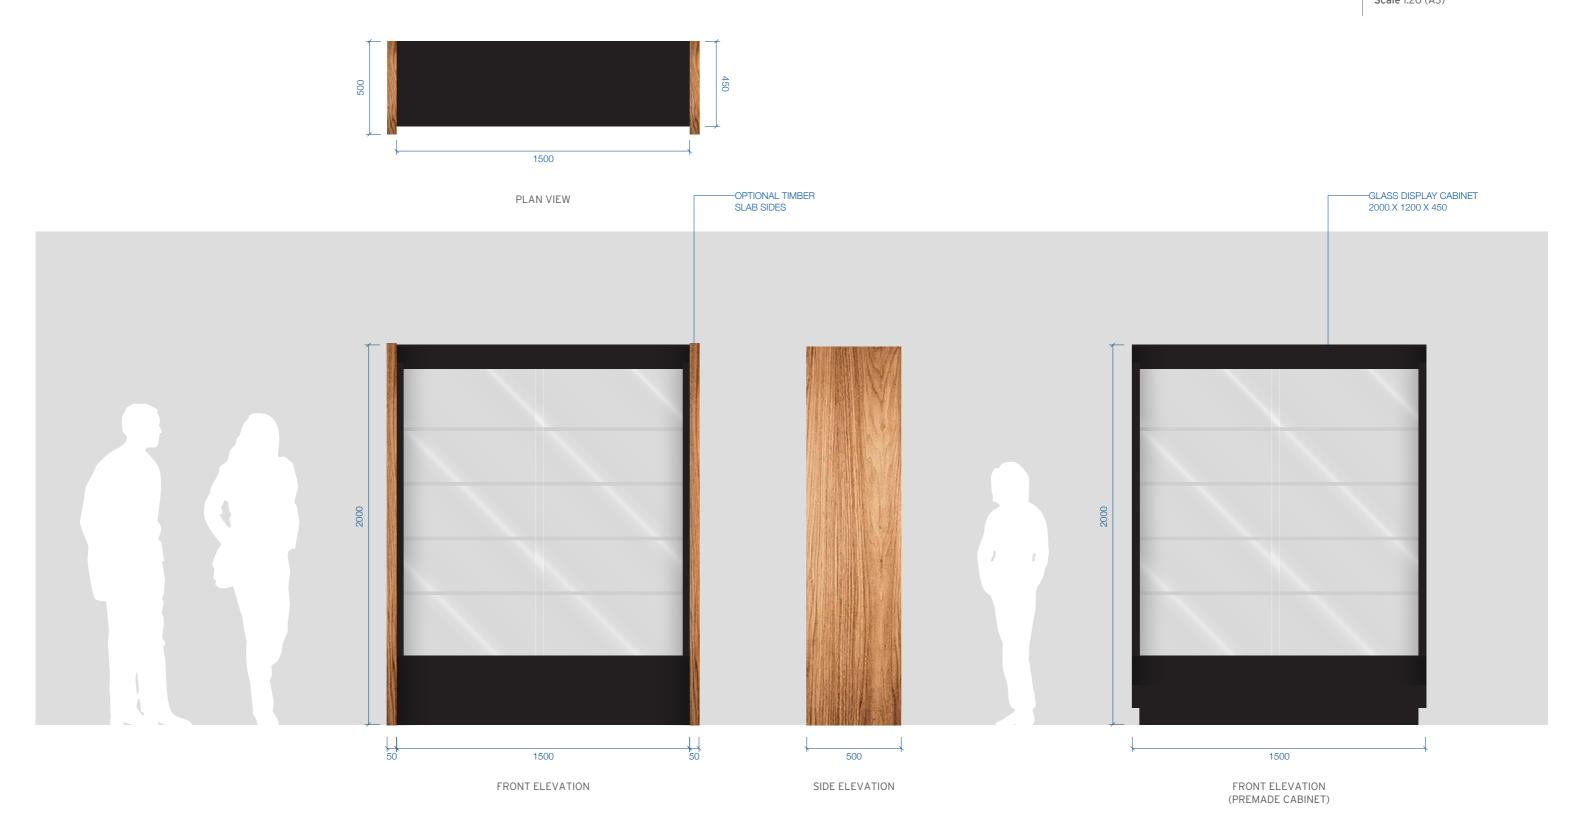

#### challisdesign

Project Halls Gap Visitor Information Centre Client Northern Grampians Shire Council Contact Anna Gellert Drawing type visual Drawn JC Date 16/07/2024 Scale 1:20 (A3)

Job 2797

#### challisdesign

Job 2797
Project Halls Gap Visitor
Information Centre
Client Northern Grampians Shire Council
Contact Anna Gellert
Drawing type visual
Drawn JC
Date 16/07/2024
Scale 1:20 (A3)

FRONT ELEVATION