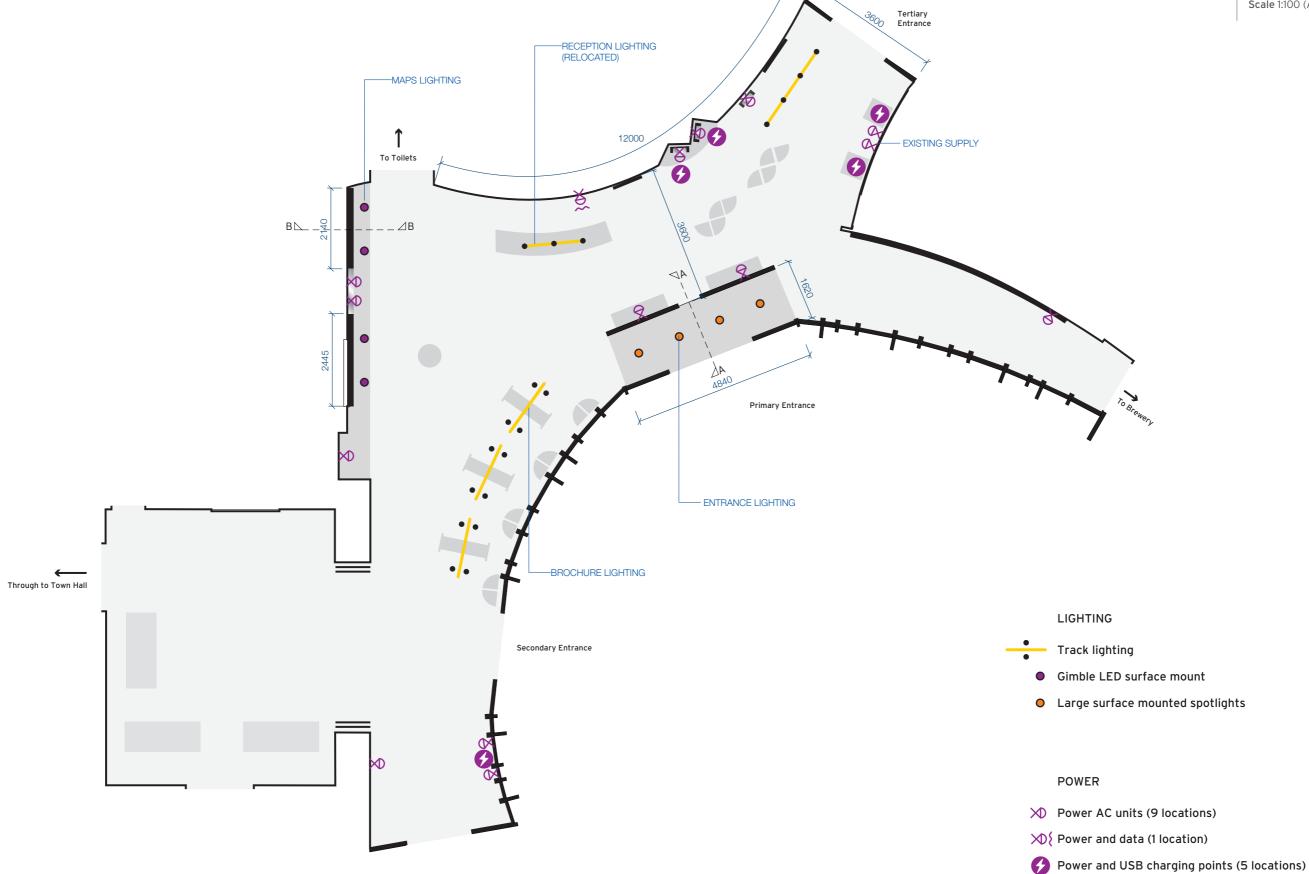

#### challisdesign

Job 2797
Project Halls Gap Visitor
Information Centre
Client Northern Grampians Shire Council
Contact Anna Gellert
Drawing type visual
Drawn JC
Date 18/07/2024
Scale 1:100 (A3)