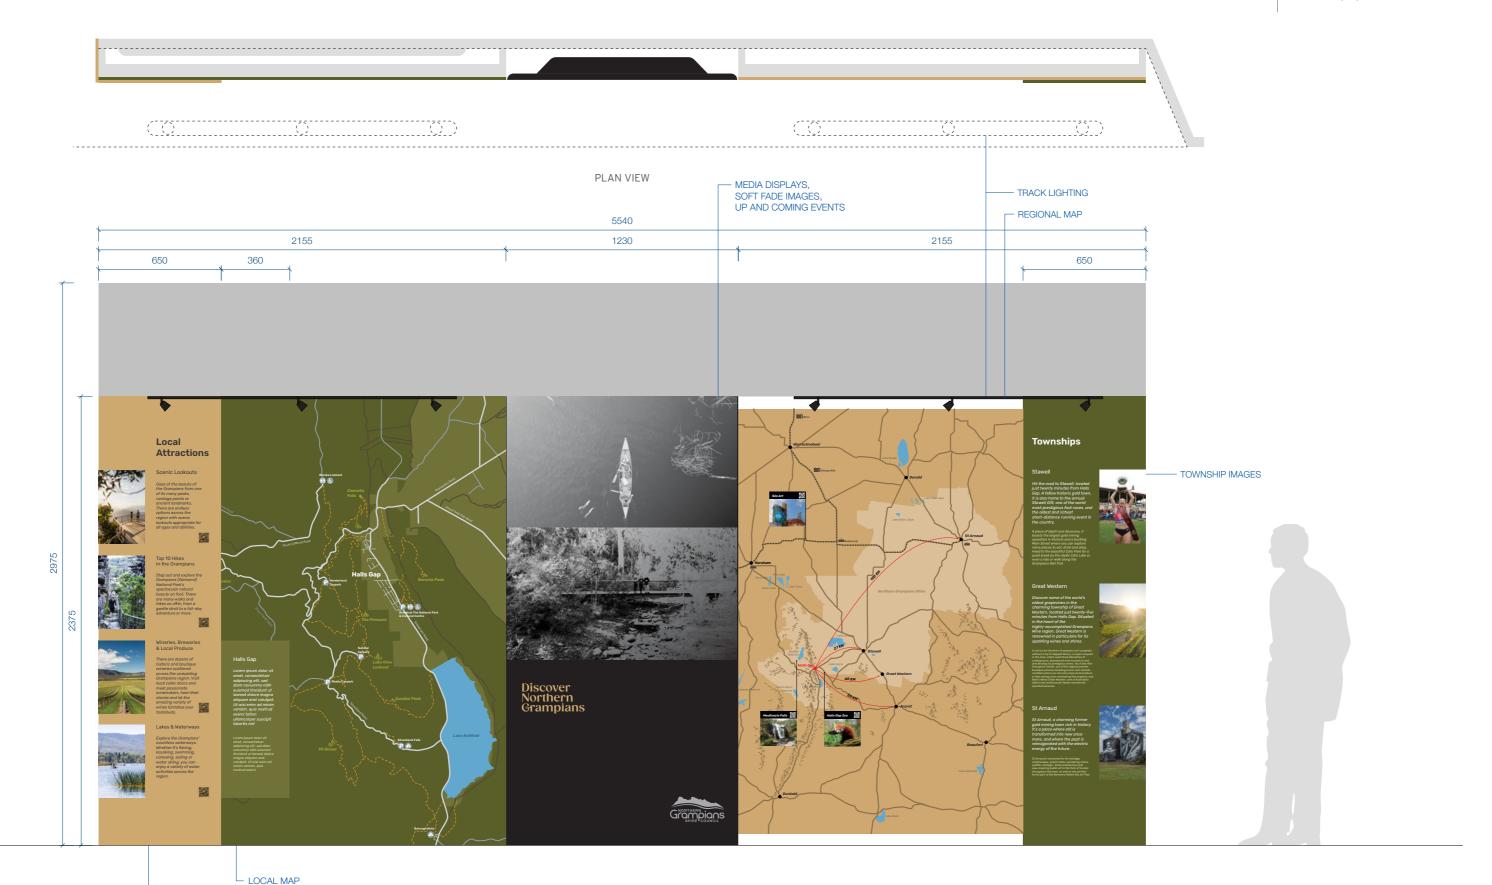

Soft fade Images, Up and Coming Events

Regional Map

# challisdesign

Job 2797
Project Halls Gap Visitor
Information Centre
Client Northern Grampians Shire Council
Contact Anna Gellert
Drawing type visual
Drawn JC
Date 16/07/2024
Scale 1:20 (A3)

LOCAL ATTRACTIONS