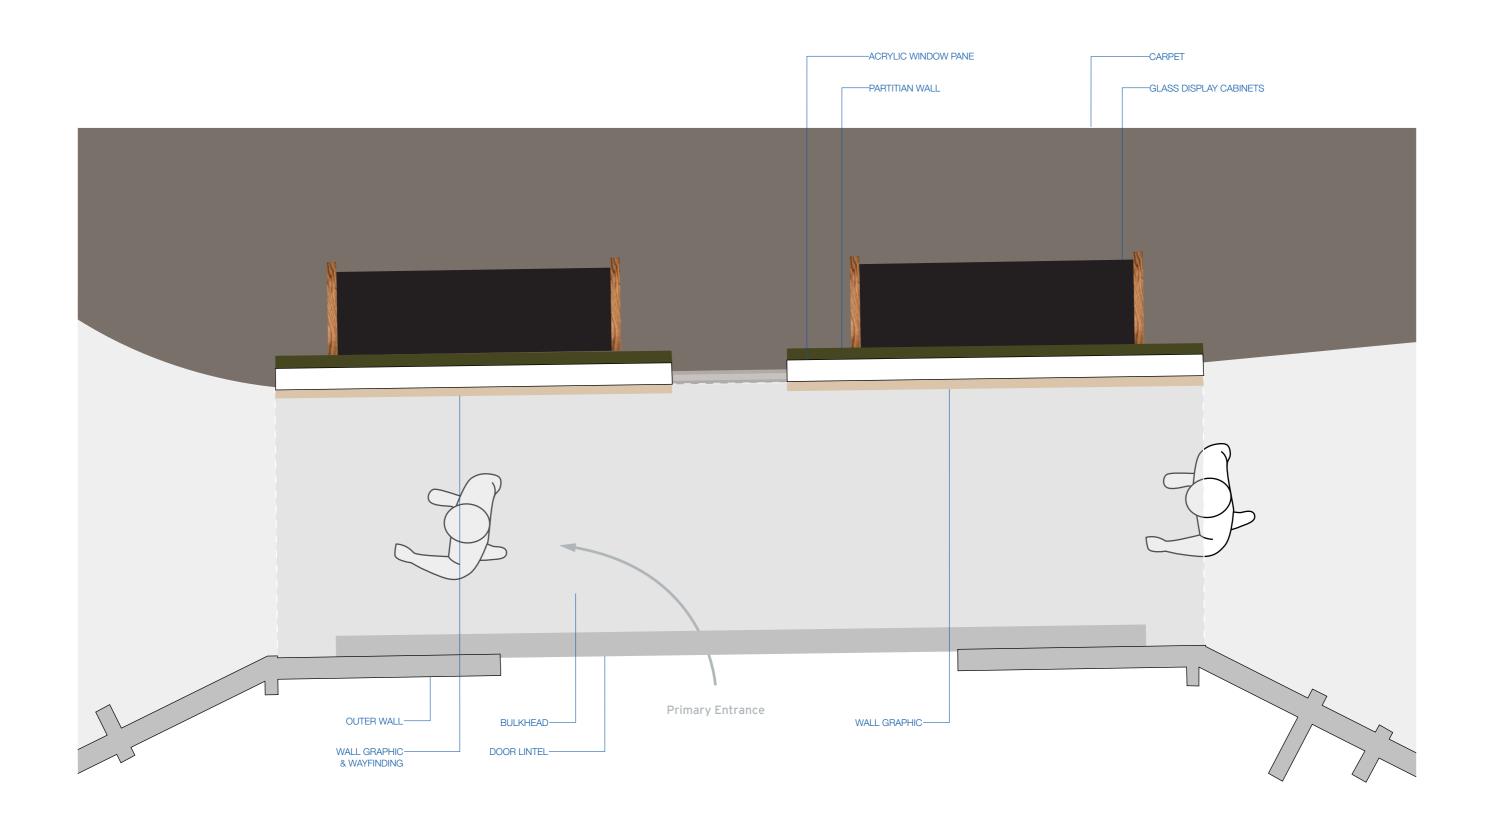

# Halls Gap Visitor Information Centre

Presented by Challis Design 24/07/2024 for Northern Grampians Shire Council







# challisdesign

Job 2797
Project Halls Gap Visitor
Information Centre
Client Northern Grampians Shire Council
Contact Anna Gellert
Drawing type visual
Drawn JC
Date 16/07/2024





#### challisdesign

Project Halls Gap Visitor
Information Centre
Client Northern Grampians Shire Council
Contact Anna Gellert
Drawing type visual
Drawn JC
Date 16/07/2024
Scale 1:20 (A3)

Job 2797



#### challisdesign

Project Halls Gap Visitor
Information Centre
Client Northern Grampians Shire Council
Contact Anna Gellert
Drawing type visual
Drawn JC
Date 16/07/2024
Scale 1:20 (A3)

Job 2797



#### challisdesign

Job 2797
Project Halls Gap Visitor
Information Centre
Client Northern Grampians Shire Council
Contact Anna Gellert
Drawing type visual
Drawn JC
Date 16/07/2024
Scale 1:50 (A3)



**Entrance Partition Wall** 

Reception





IT Station

Bi-fold Doors (through to breakout activities)

Themed Brochure Displays

Visitor Triage

ipad Screens

Local Map

Wine Directory Map

Soft fade Images, Up and Coming Events

Regional Map

#### challisdesign

Project Halls Gap Visitor Information Centre Client Northern Grampians Shire Council Contact Anna Gellert Drawing type visual Drawn J