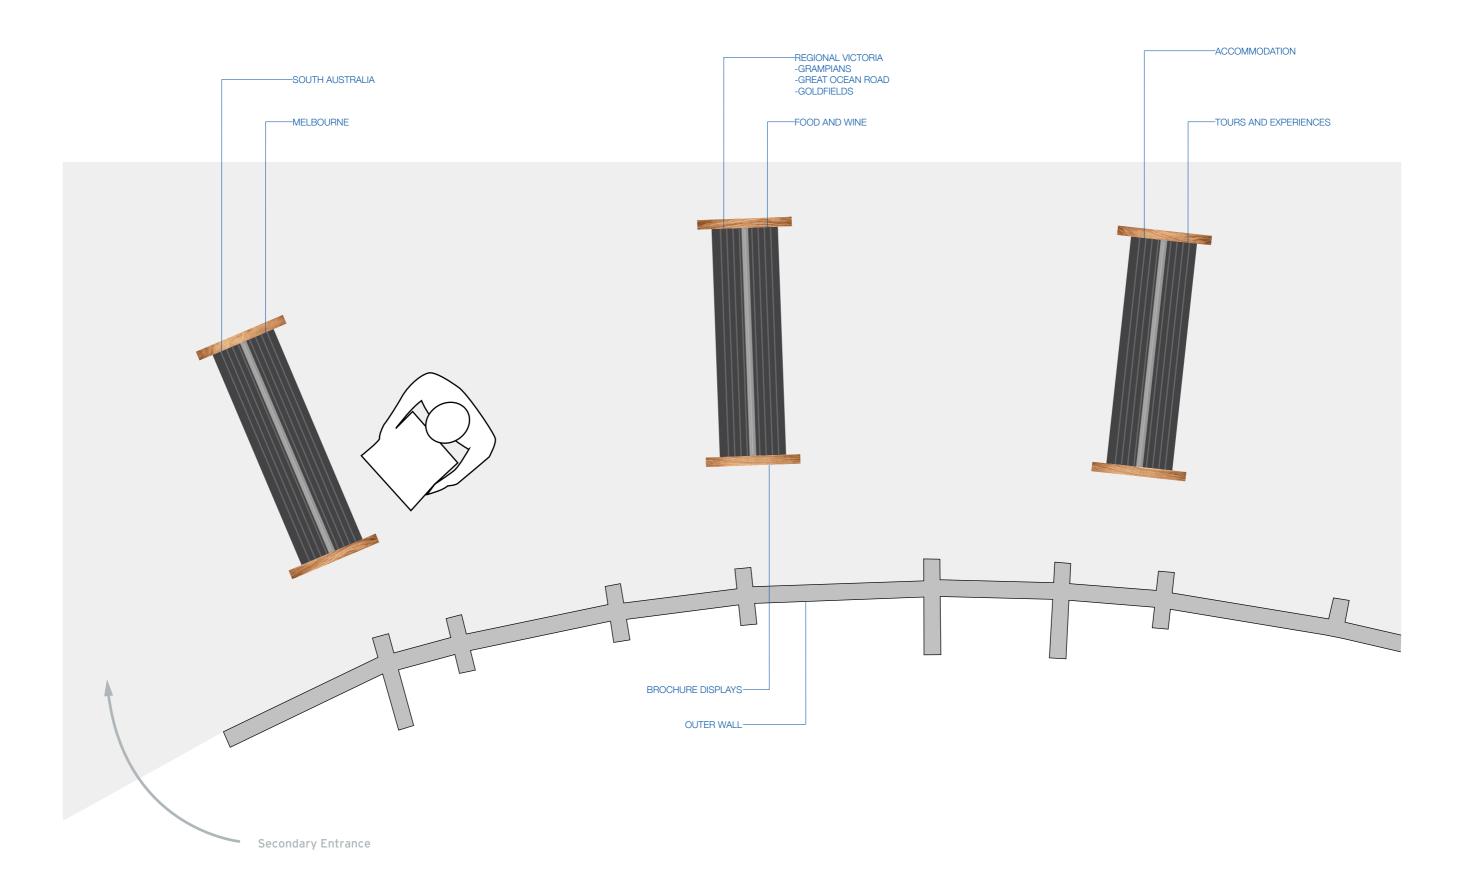

# challisdesign

Job 2797
Project Halls Gap Visitor
Information Centre
Client Northern Grampians Shire Council
Contact Anna Gellert
Drawing type visual
Drawn JC
Date 16/07/2024
Scale 1:20 (A3)

LOCAL ATTRACTIONS

Reception

IT Station

Bi-fold Doors (through to breakout activities)

Themed Brochure Displays

Visitor Triage

ipad Screens

Local Map

Wine Directory Map

Soft fade Images, Up and Coming Events

Regional Map