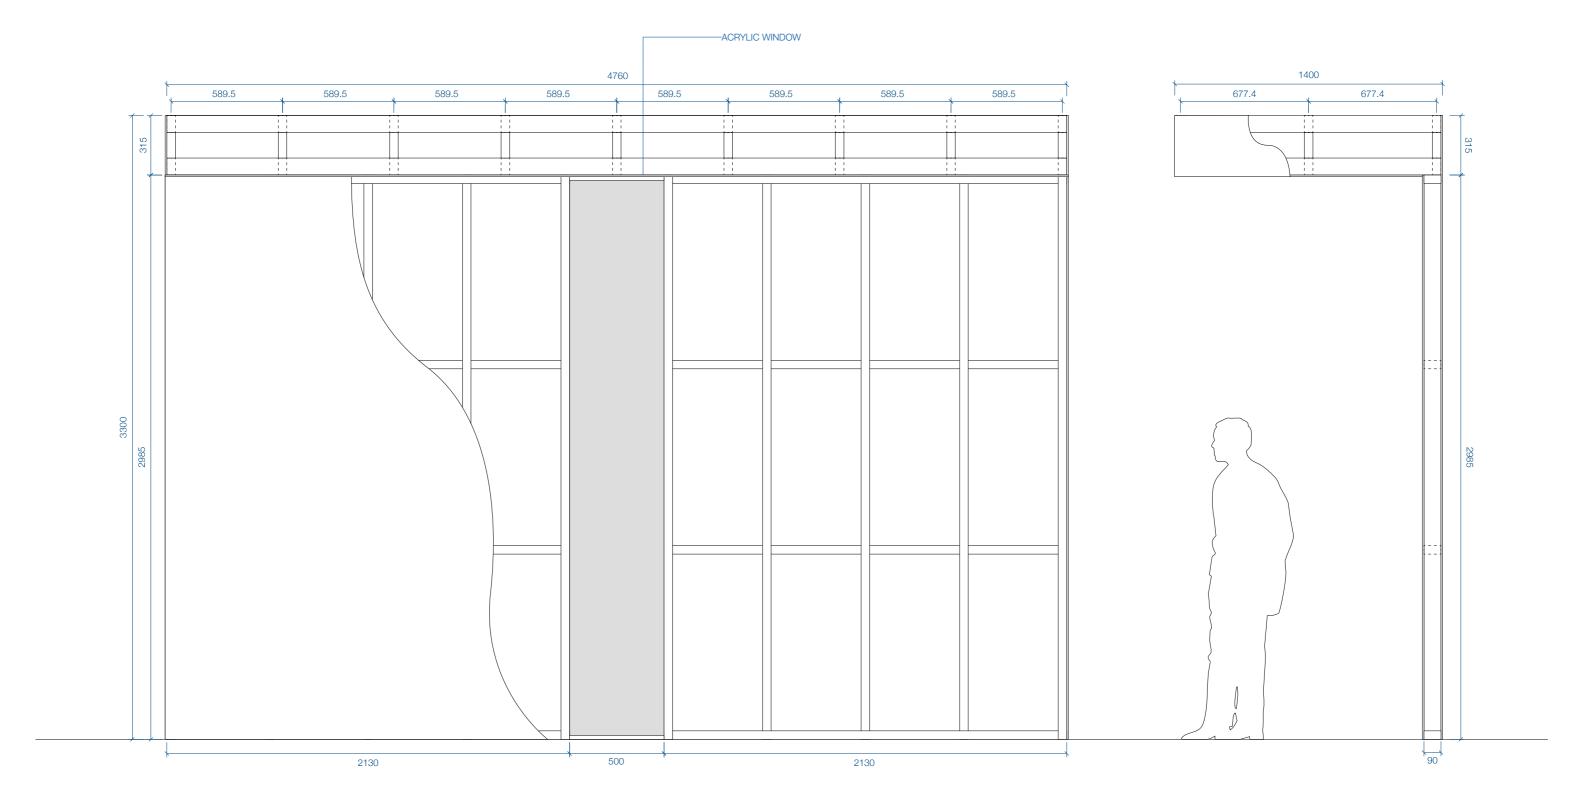

#### challisdesign

Job 2797
Project Halls Gap Visitor
Information Centre
Client Northern Grampians Shire Council
Contact Anna Gellert
Drawing type visual
Drawn JC
Date 16/07/2024
Scale 1:20 (A3)

FRONT ELEVATION