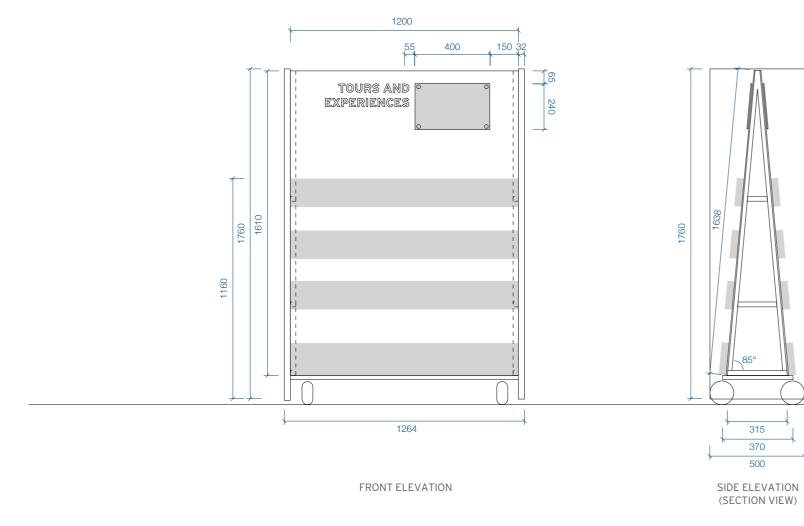

#### challisdesign

Job 2797
Project Halls Gap Visitor
Information Centre
Client Northern Grampians Shire Council
Contact Anna Gellert
Drawing type visual
Drawn JC
Date 16/07/2024
Scale 1:20 (A3)

FRONT ELEVATION

# challisdesign

Job 2797
Project Halls Gap Visitor
Information Centre
Client Northern Grampians Shire Council
Contact Anna Gellert
Drawing type visual
Drawn JC
Date 16/07/2024
Scale 1:20 (A3)

FRONT ELEVATION SIDE ELEVATION