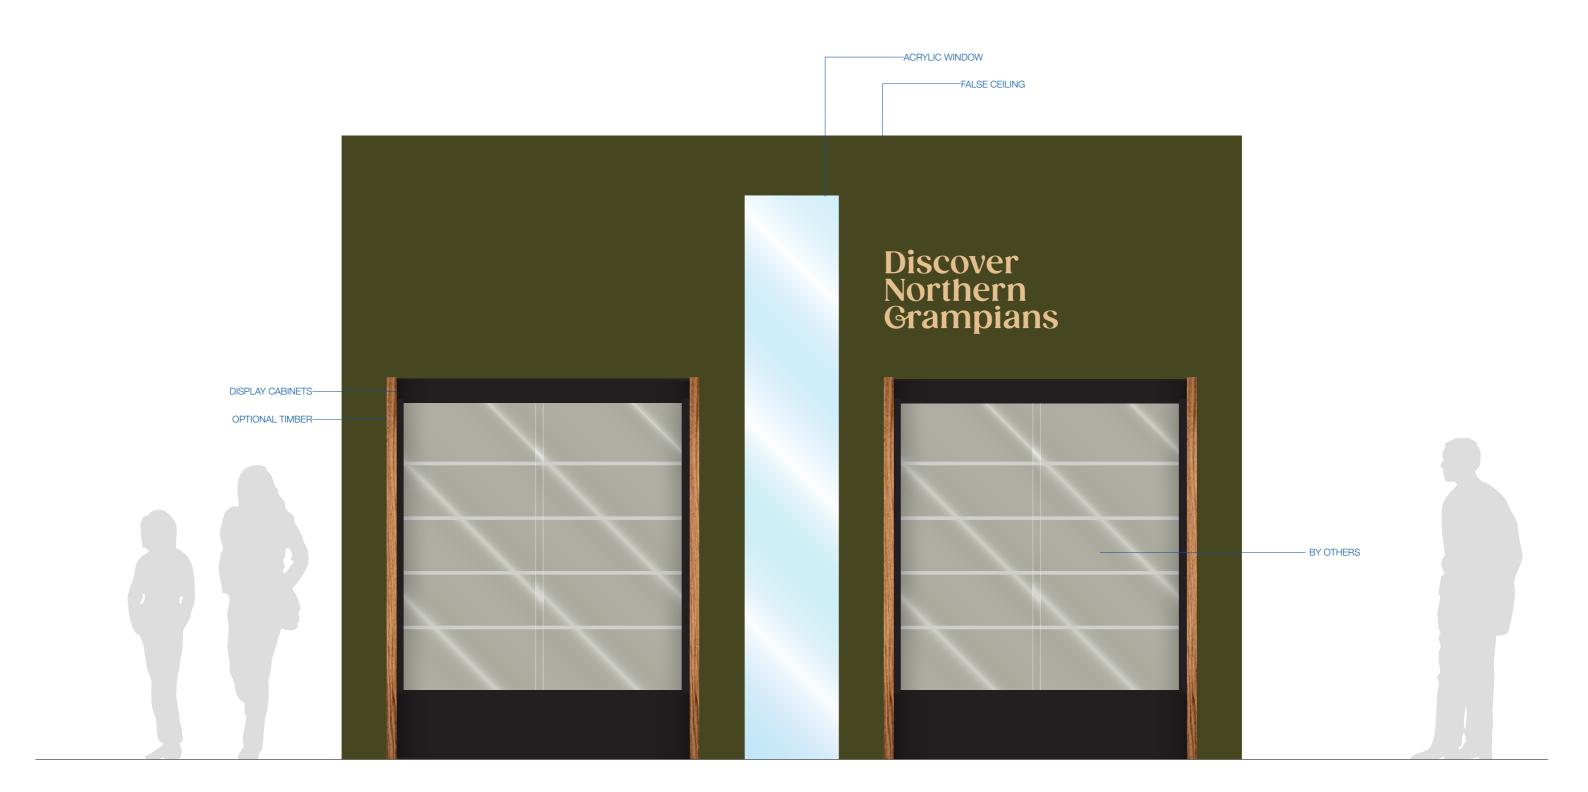

# challisdesign

Job 2797
Project Halls Gap Visitor
Information Centre
Client Northern Grampians Shire Council
Contact Anna Gellert
Drawing type visual
Drawn JC
Date 16/07/2024
Scale 1:20 (A3)

FRONT ELEVATION SIDE ELEVATION