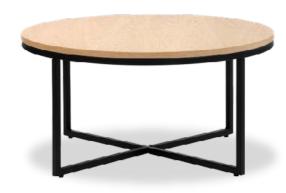

ians Shire Council
Contact Anna Gellert
Drawing type visual
Drawn JC
Date 16/07/2024
Scale 1:20 (A3)



PLAN VIEW



FRONT ELEVATION



# challisdesign

Job 2797
Project Halls Gap Visitor
Information Centre
Client NorthernGrampians Shire Council
Contact Anna Gellert
Drawing type documentation
Drawn JC
Date 16/07/2024
Scale 1:20 (A3)



PLAN VIEW



FRONT ELEVATION

#### challisdesign

Job 2797
Project Halls Gap Visitor
Information Centre
Client Northern Grampians Shire Council
Contact Anna Gellert
Drawing type visual
Drawn JC
Date 18/07/2024
Scale 1:100 (A3)



# challisdesign

Job 2797
Project Halls Gap Visitor
Information Centre
Client Northern Grampians Shire Council
Contact Anna Gellert
Drawing type documentation
Drawn JC
Date 16/07/2024
Scale 1:20 (A3)



SECTION A:A SECTION B:B







BORAS 80CM ROUND COFFEE TABLE (2 of)



BRONTE TUB SLED CHAIR BXF FURNITURE