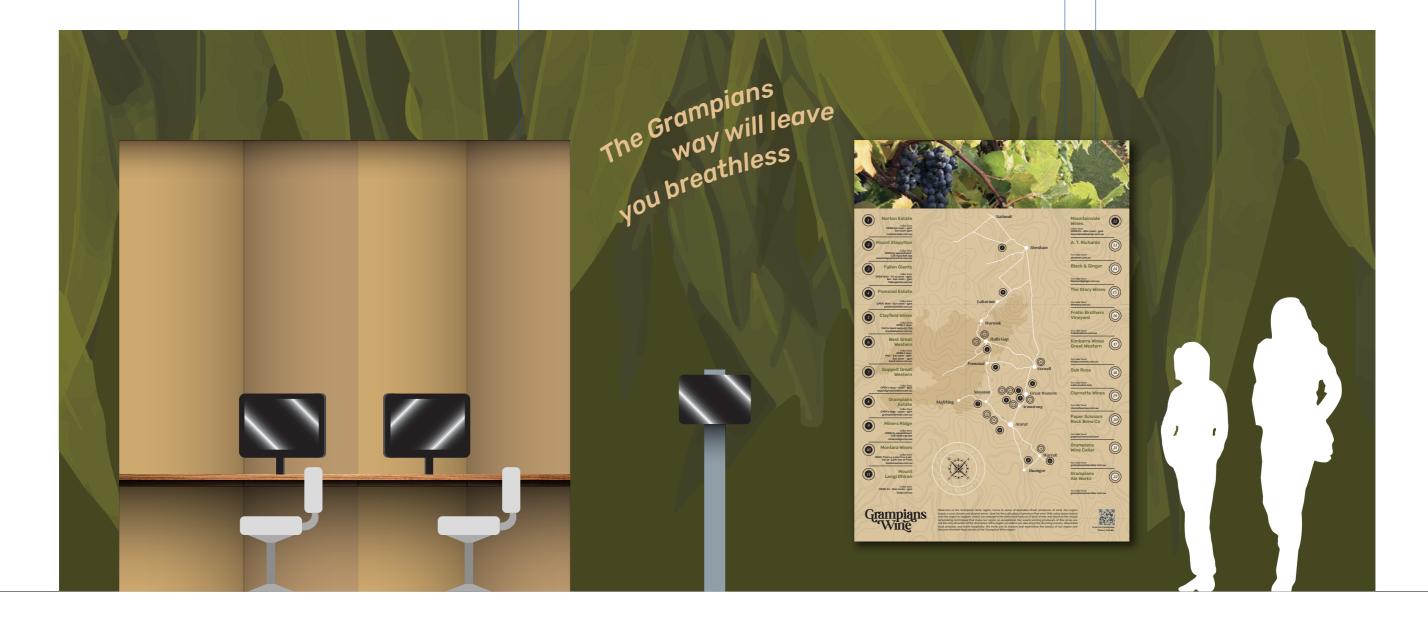

Reception

IT Station

Bi-fold Doors (through to breakout activities)

Themed Brochure Displays

Visitor Triage

ipad Screens

Local Map

Wine Directory Map

Soft fade Images, Up and Coming Events

Regional Map