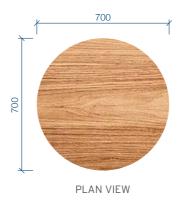

3)



# challisdesign

Job 2797
Project Halls Gap Visitor
Information Centre
Client Southern Grampians Shire Council
Contact Anna Gellert
Drawing type visual
Drawn JC
Date 16/07/2024
Scale 1:20 (A3)



PLAN VIEW



Water Purifier Cabinet



PLAN VIEW

© These drawings and designs are the sole property of Challis Design and may not be reproduced in any form without permission

# challisdesign

Job 2797
Project Halls Gap Visitor
Information Centre
Client Southern Grampians Shire Council
Contact Anna Gellert
Drawing type visual
Drawn JC
Date 24/07/2024
Scale 1:10 (A3)



FRONT ELEVATION SIDE ELEVATION

# challisdesign

Job 2797
Project Halls Gap Visitor
Information Centre
Client NorthernGrampians Shire Council
Contact Anna Gellert
Drawing type visual
Drawn JC
Date 16/07/2024
Scale 1:20 (A3)





FRONT ELEVATION

SIDE ELEVATION

# challisdesign

Job 2797
Project Halls Gap Visitor
Information Centre
Client Northern Grampians Shire Council
Contact Anna Gellert
Drawing type documentation
Drawn JC
Date 16/07/2024
Scale 1:20 (A3)



PLAN VIEW



FRONT ELEVATION

SIDE ELEVATION

# challisdesign

Job 2797
Project Halls Gap Visitor
Information Centre
Client NorthernGrampians Shire Council
Contact Anna Gellert
Drawing type visual
Drawn JC
Date 16/07/2024
Scale 1:20 (A3)



PLAN VIEW



FRONT ELEVATION



# challisdesign

Job 2797
Project Halls Gap Visitor
Information Centre
Client NorthernGrampians Shire Council
Contact Anna Gellert
Drawing type documentation
Drawn JC
Date 16/07/2024
Scale 1:20 (A3)



PLAN VIEW



FRONT ELEVATION

#### challisdesign

Job 2797
Project Halls Gap Visitor