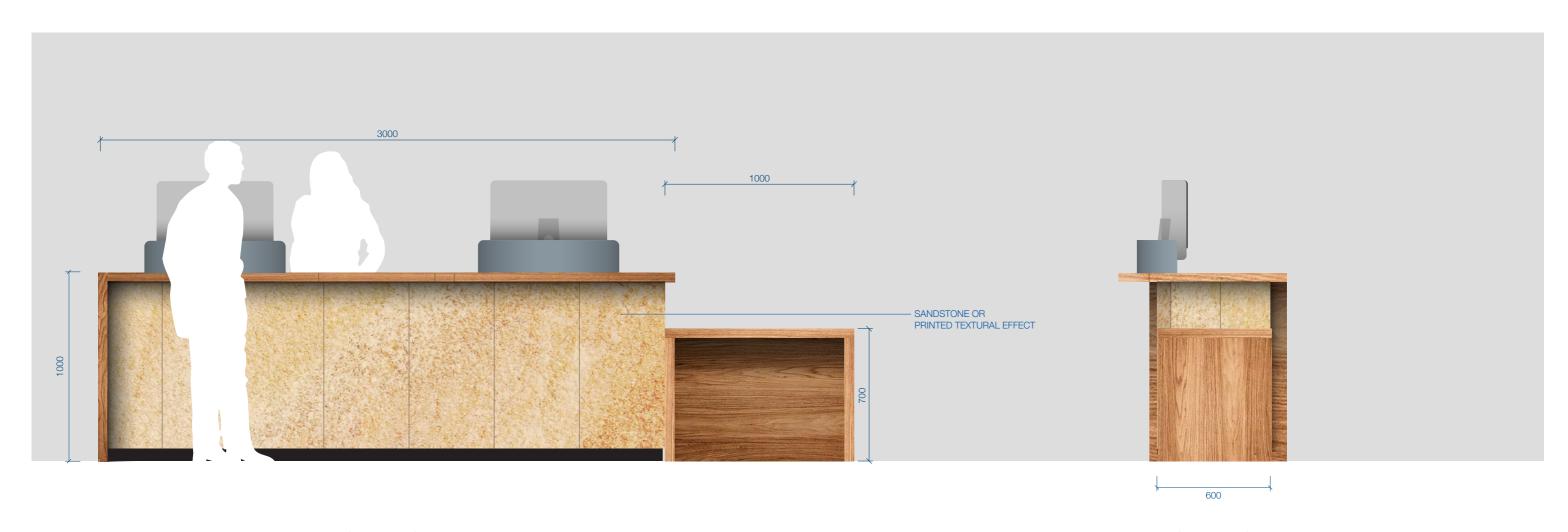

Reception

IT Station

Bi-fold Doors (through to breakout activities)

Themed Brochure Displays

Visitor Triage

ipad Screens

Local Map

Wine Directory Map

#### challisdesign

Job 2797
Project Halls Gap Visitor
Information Centre
Client Northern Grampians Shire Council
Contact Anna Gellert
Drawing type visual
Drawn JC
Date 16/07/2024
Scale 1:20 (A3)

—INSET WALLS PAINTED
TO MATCH SANDSTONE COLOUR