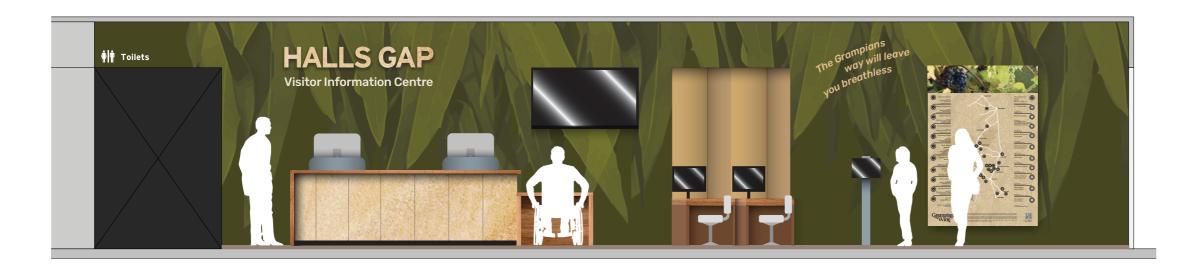

Reception

IT Station

Bi-fold Doors (through to breakout activities)

Themed Brochure Displays

Visitor Triage

ipad Screens

Local Map

Wine Directory Map

Soft fade Images, Up and Coming Events

Regional Map