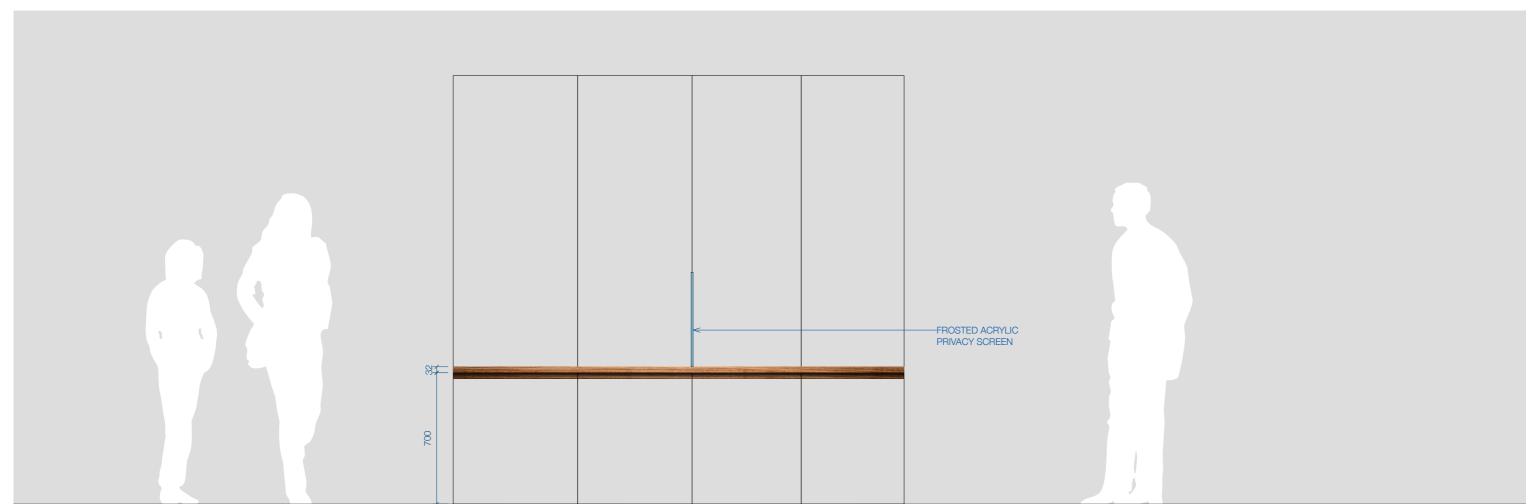

#### challisdesign

Job 2797
Project Halls Gap Visitor
Information Centre
Client Northern Grampians Shire Council
Contact Anna Gellert
Drawing type visual
Drawn JC
Date 16/07/2024
Scale 1:20 (A3)

—INSET WALLS PAINTED
TO MATCH SANDSTONE COLOUR

-WINERIES MAP 12MM MDF

> -SUPPLY AND INSTALL REMOVABLE SPLIT BATTONS

IT STATION WINE TRAIL MAP