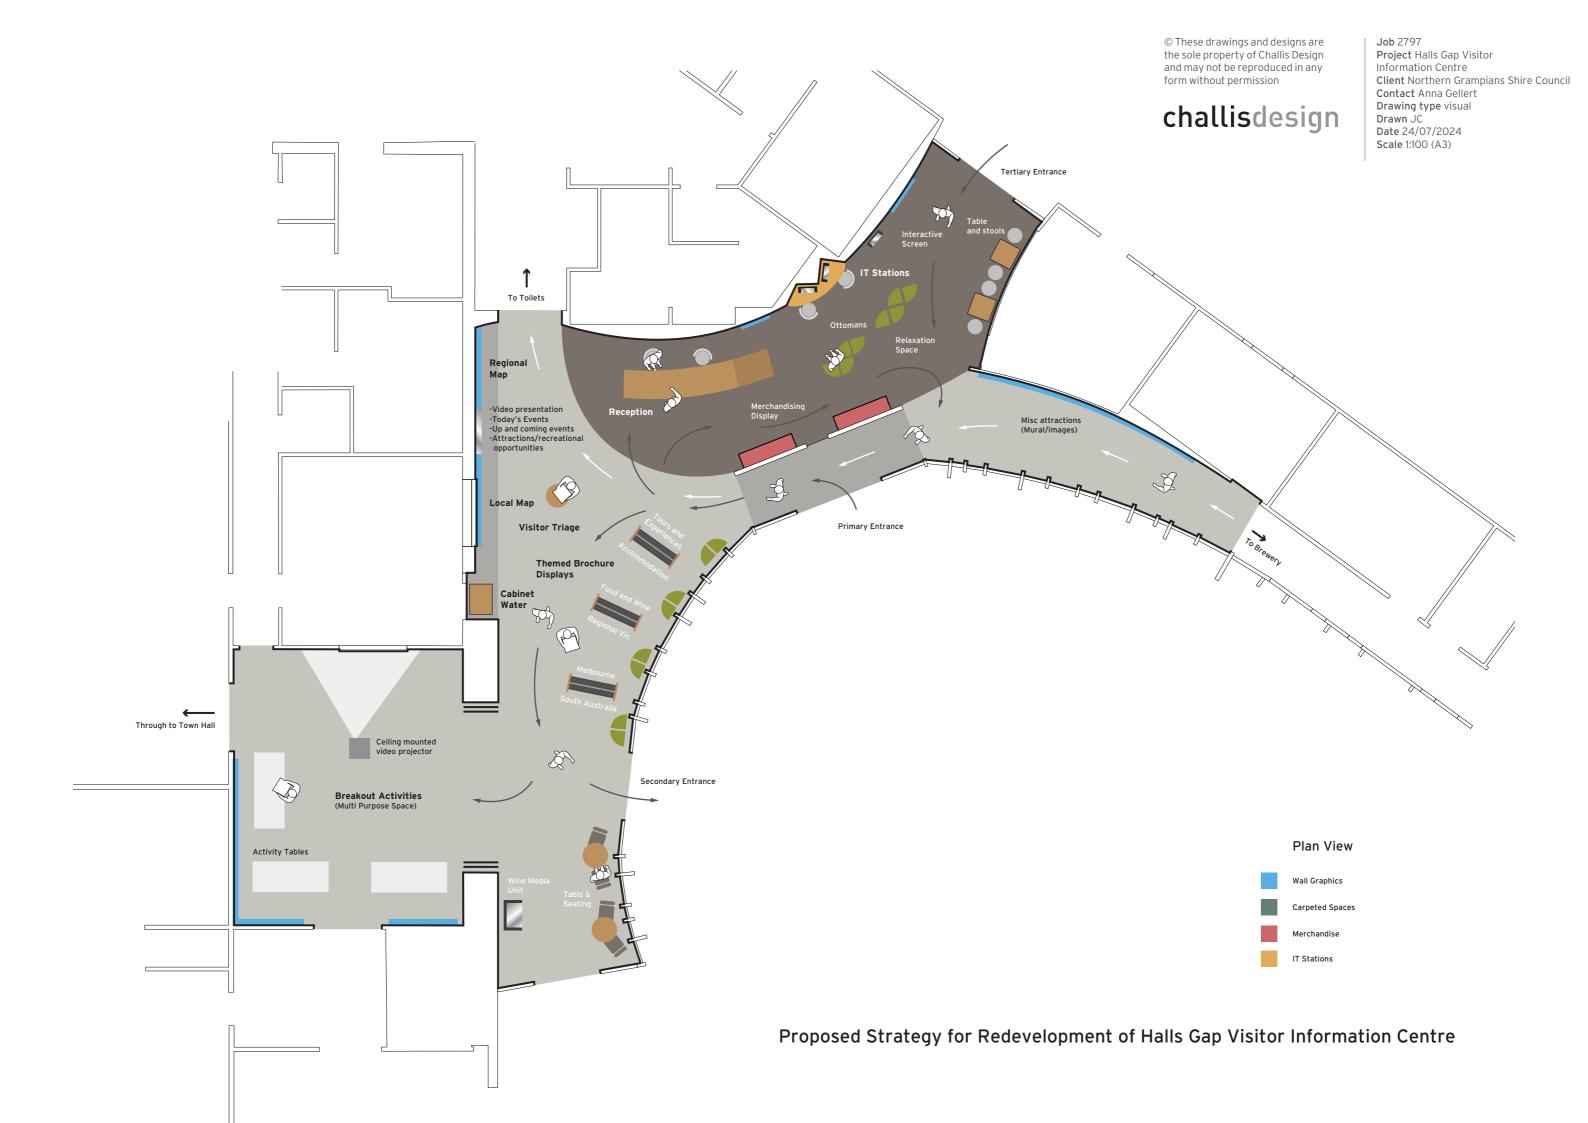

Reception

IT Station

Bi-fold Doors (through to breakout activities)

Themed Brochure Displays

Visitor Triage

ipad Screens

Local Map

Wine Directory Map

Soft fade Images, Up and Coming Events

Regional Map

#### challisdesign

Job 2797
Project Halls Gap Visitor
Information Centre
Client Northern Grampians Shire Council
Contact Anna Gellert
Drawing type visual
Drawn JC
Date 18/07/2024
Scale 1:100 (A3)