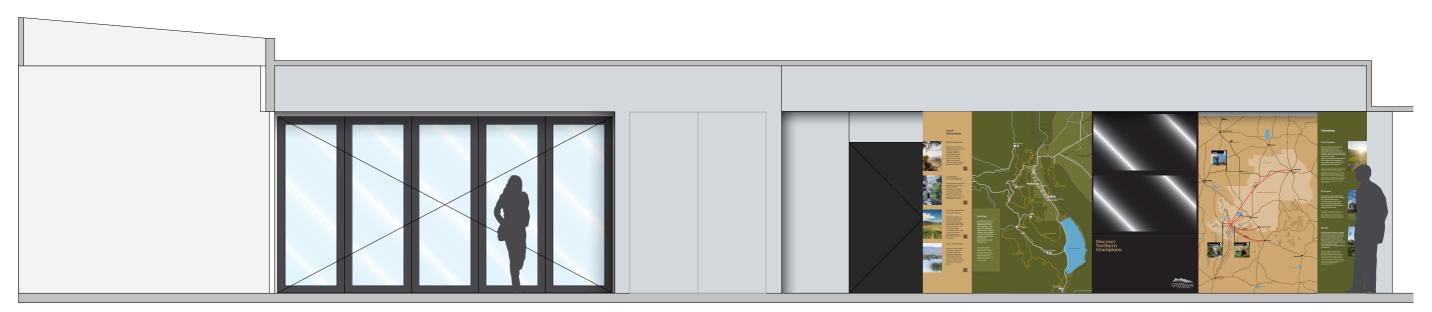

# challisdesign

Job 2797
Project Halls Gap Visitor
Information Centre
Client Northern Grampians Shire Council
Contact Anna Gellert
Drawing type visual
Drawn JC
Date 16/07/2024
Scale 1:20 (A3)

FRONT ELEVATION SIDE ELEVATION