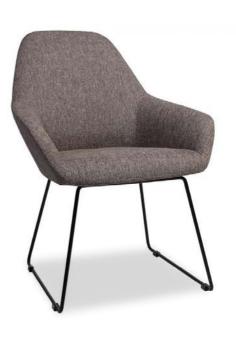

Drawing type visual
Drawn JC
Date 16/07/2024
Scale 1:20 (A3)



PLAN VIEW



FRONT ELEVATION



# challisdesign

Job 2797
Project Halls Gap Visitor
Information Centre
Client NorthernGrampians Shire Council
Contact Anna Gellert
Drawing type documentation
Drawn JC
Date 16/07/2024
Scale 1:20 (A3)



PLAN VIEW



FRONT ELEVATION

#### challisdesign

Job 2797
Project Halls Gap Visitor
Information Centre
Client Northern Grampians Shire Council
Contact Anna Gellert
Drawing type visual
Drawn JC
Date 18/07/2024
Scale 1:100 (A3)



# challisdesign

Job 2797
Project Halls Gap Visitor
Information Centre
Client Northern Grampians Shire Council
Contact Anna Gellert
Drawing type documentation
Drawn JC
Date 16/07/2024
Scale 1:20 (A3)



SECTION A:A SECTION B:B







BORAS 80CM ROUND COFFEE TABLE (2 of)



BRONTE TUB SLED CHAIR BXF FURNITURE